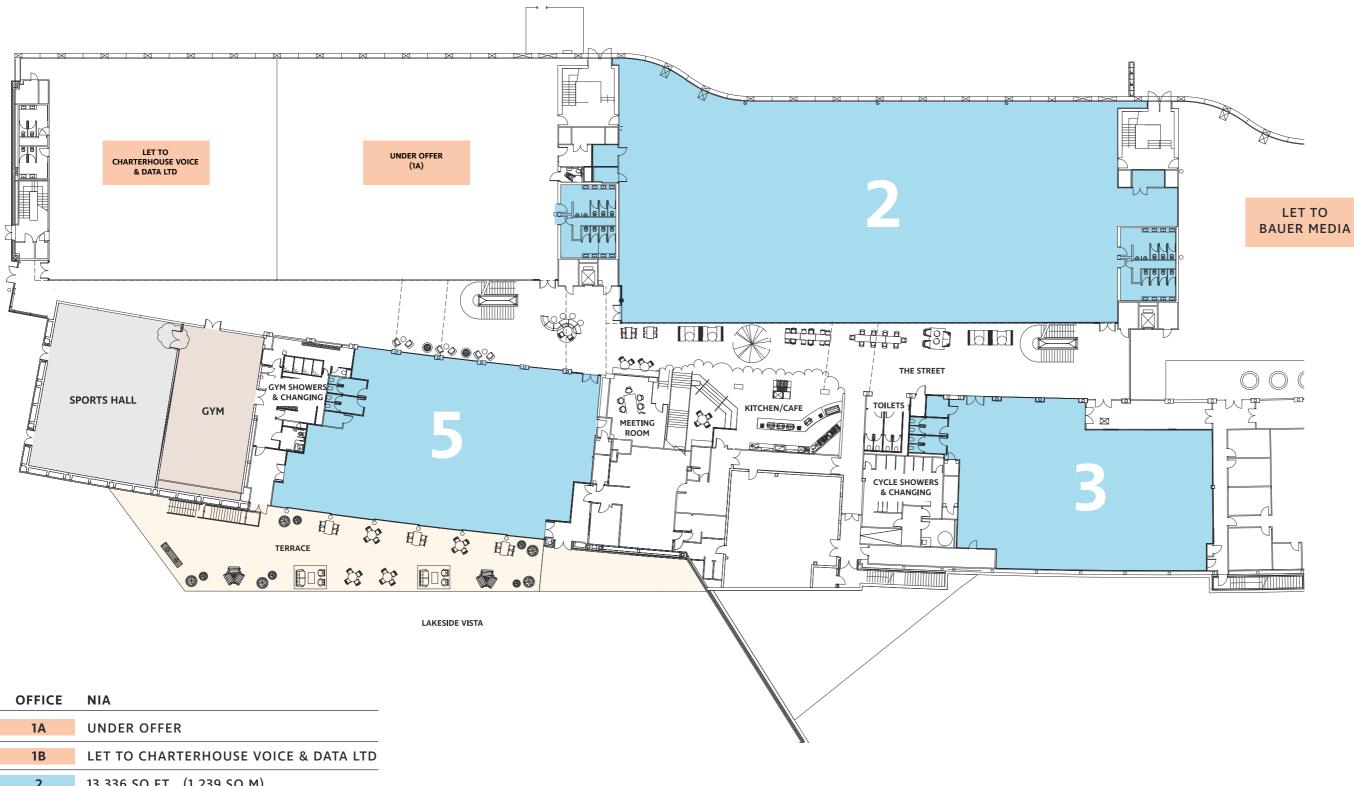

## **AVAILABLE SPACE**

GROUND FLOOR ACCOMMODATION

| 2 | 13,336 SQ FT | (1,239 SQ M) |
|---|--------------|--------------|
| 3 | 4,565 SQ FT  | (424 SQ M)   |
| 5 | 5,254 SQ FT  | (488 SQ M)   |