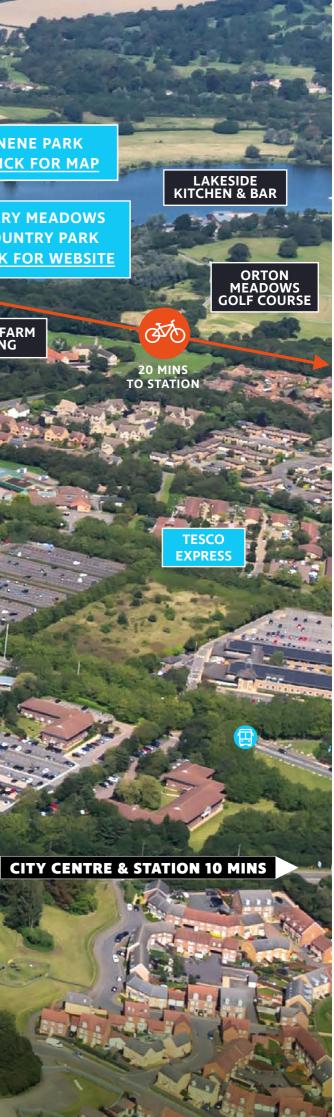

**CLICK FOR WEBSITE** 

WESTPOINT IS SITUATED CLOSE BY TO FERRY MEADOWS COUNTRY PARK, ONE OF THE LARGEST COUNTRY PARKS IN THE REGION, WHICH OFFERS A RANGE OF OUTDOOR ACTIVITIES INCLUDING WALKING, CYCLING, SWIMMING, WATERSPORTS, FISHING, ARCHERY, CLIMBING AND GOLF AS WELL AS FOOD AND DRINK AT THE LAKESIDE KITCHEN & BAR.

# **GOING THE EXTRA MILE**

WESTPOINT IS ONLY A 20 MINUTE BIKE RIDE FROM THE STATION. THE BUILDING WAS AWARDED THE HIGHEST ACREDITATION, PLATINUM CYCLINGSCORE CERTIFICATION REFLECTING THE BEST IN CLASS INFRASTURCTURE AND FACILITIES.