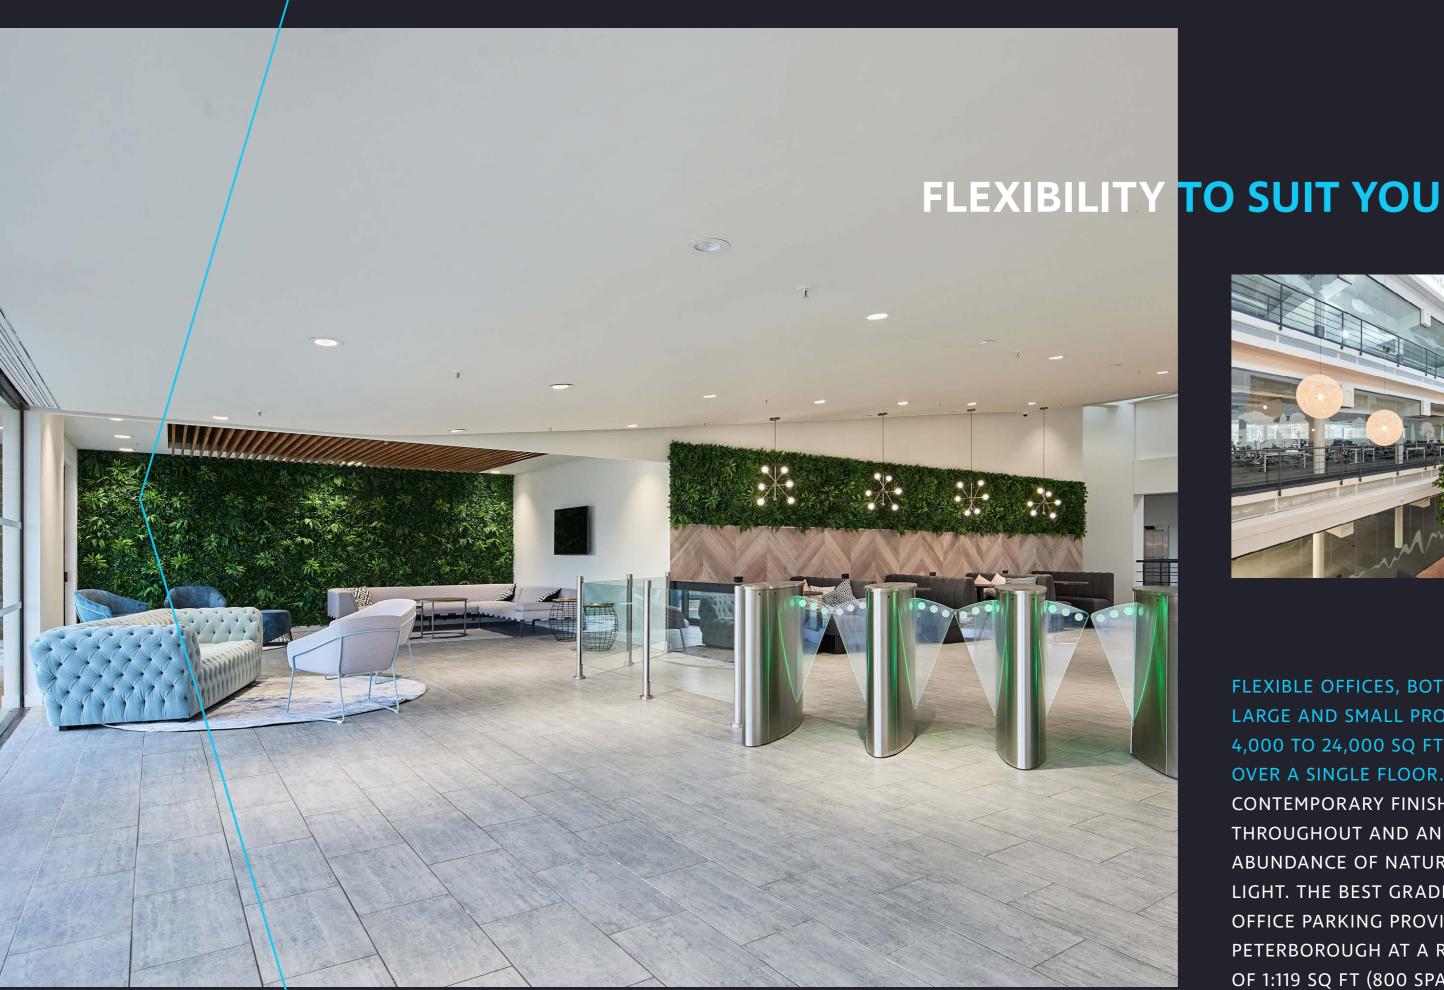

# BIGGERBRIGHTERBETTER

THE STREET - BREAKOUT AREA

FLEXIBLE OFFICES, BOTH LARGE AND SMALL PROVIDING 4,000 TO 24,000 SQ FT OVER A SINGLE FLOOR. CONTEMPORARY FINISHES THROUGHOUT AND AN ABUNDANCE OF NATURAL LIGHT. THE BEST GRADE A OFFICE PARKING PROVISION IN PETERBOROUGH AT A RATIO OF 1:119 SQ FT (800 SPACES).