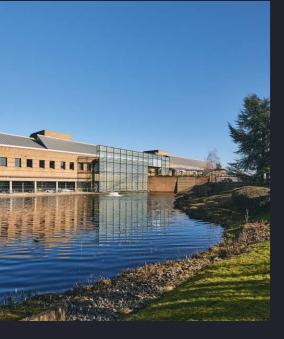

# SET IN 1,750 ACRES OF IDYLLIC PARKLAND

Nene Park is a large area of park land made up of six different areas including Ferry Meadows, Orton Meadows, Orton Mere, Woodston Reach, Thorpe Meadows and The Rural Estate made up of parkland, meadows, woodlands and lakes. The River Nene runs through all the areas connecting them together.

**CLICK FOR WEBSITE** 

WESTPOINT IS SITUATED CLOSE BY TO FERRY MEADOWS COUNTRY PARK, ONE OF THE LARGEST COUNTRY PARKS IN THE REGION, WHICH OFFERS A RANGE OF OUTDOOR ACTIVITIES INCLUDING WALKING, CYCLING, SWIMMING, WATERSPORTS, FISHING, ARCHERY, CLIMBING AND GOLF AS WELL AS FOOD AND DRINK AT THE LAKESIDE KITCHEN & BAR.