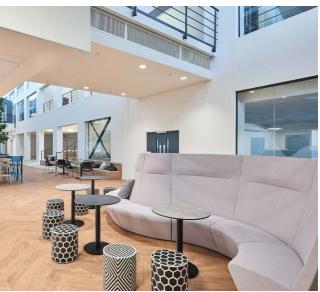

LARGE TRIPLE HEIGHT BREAKOUT AREA WITH A CHOICE OF SOFT SEATING OR WORK BENCHES FOR INFORMAL MEETINGS, OR A SIMPLE BREAK FROM YOUR DESK.

THE STREET (FROM FIRST FLOOR)

COMMUNAL MEETING ROOM

BOAT HOUSE MEETING ROOM