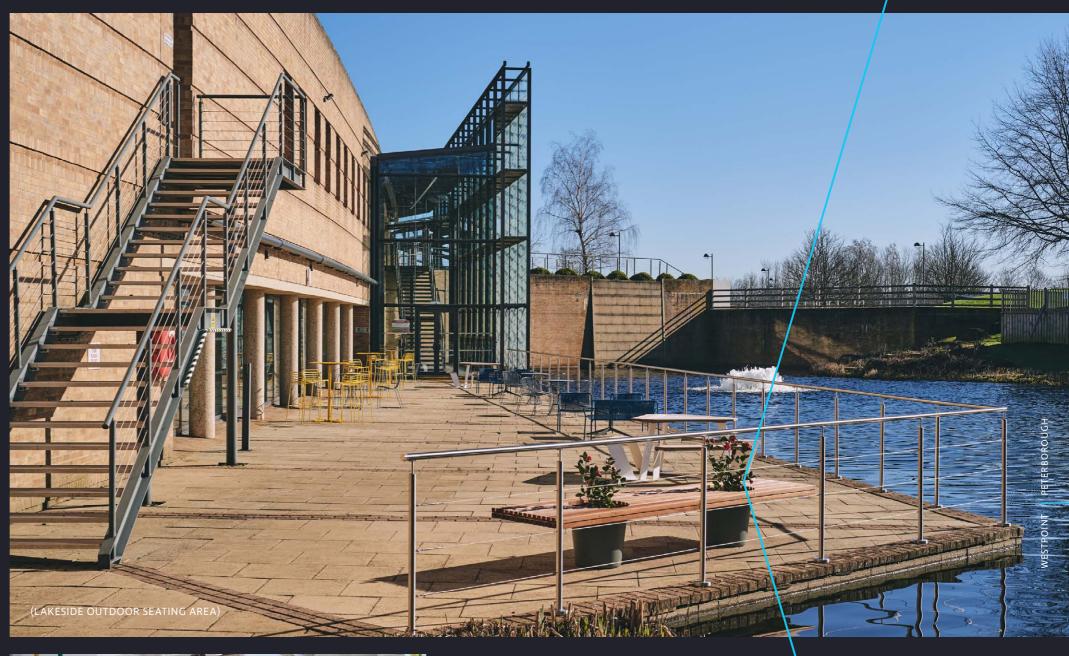

AIR CONDITIONING SYSTEM

NEW LED LIGHTING

CAR PARKING SPACES 1:119 SQ FT

CONCIERGE SERVICE

FITTED OPTIONS AVAILABLE

ELECTRIC CAR CHARGING POINTS AVAILABLE

FEATURE LAKE WITH LARGE OUTDOOR TERRACE

DEMISED WCs