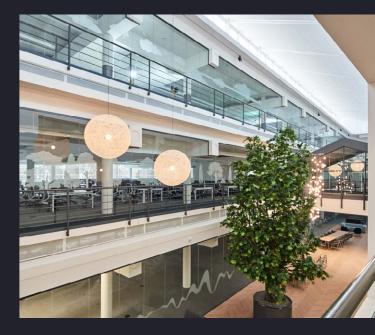

# BIGGERBRIGHTERBETTER

THE STREET - BREAKOUT AREA

FLEXIBLE OFFICES, BOTH LARGE AND SMALL PROVIDING 4,000 TO 24,000 SQ FT OVER A SINGLE FLOOR. CONTEMPORARY FINISHES THROUGHOUT AND AN ABUNDANCE OF NATURAL LIGHT. THE BEST GRADE A OFFICE PARKING PROVISION IN PETERBOROUGH AT A RATIO OF 1:119 SQ FT (800 SPACES).