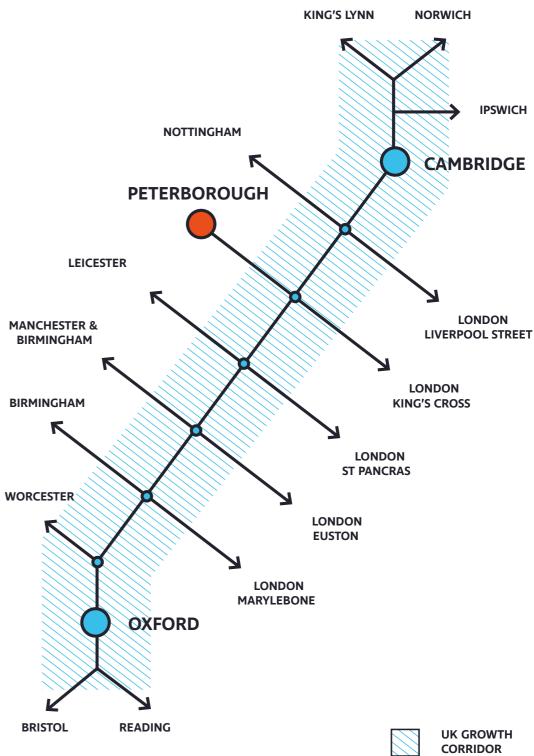

### THE UK GROWTH CORRIDOR **OXFORD - CAMBRIDGE**

THE OXFORD-CAMBRIDGE ARC HAS BEEN HIGHLIGHTED BY THE UK GOVERNMENT AS A KEY ECONOMIC PRIORITY FOR THE COUNTRY, AND HAS AMBITIOUS PLANS TO UNLOCK ITS POTENTIAL TO CREATE A WORLD LEADING INNOVATION ECONOMY, PETERBOROUGH IS SITUATED IN A KEY POSITION IN THE ARC AND IS WELL PLACED FOR FUTURE BUSINESS GROWTH.

The Arc is already home to nearly four million people and two million jobs which together generate over £111bn of economic output each year. Based upon new financial backing, forecasts show that increased productivity resulting from intensifying the Arc's global strengths in science, technology and high value manufacturing, could double the area's economic output to over £200bn by 2050.