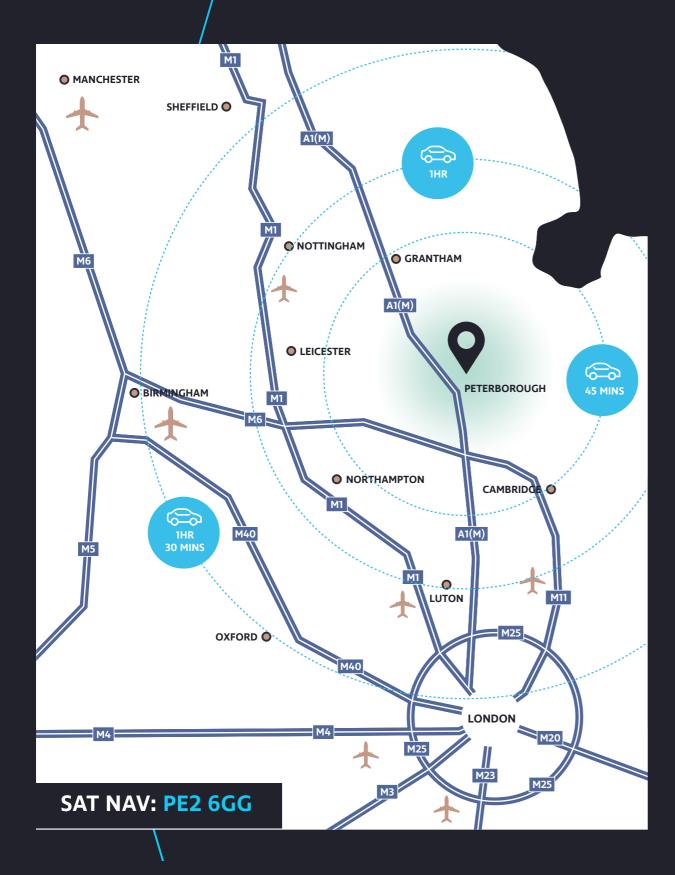

AN EXCEPTIONAL BUSINESS LOCATION STRATEGICALLY LOCATED

LYNCH WOOD LIES JUST <sup>1</sup>/<sub>2</sub> MILE FROM THE A1(M) MOTORWAY, WHICH PROVIDES DIRECT ACCESS TO THE A14 AND IN TURN TO THE M11 AND M1 MOTORWAYS.

WESTPOINT IS LOCATED 4 MILES WEST OF THE CITY CENTRE ON LYNCH WOOD, PETERBOROUGH'S PREMIER OFFICE LOCATION.

WITH PETERBOROUGH BEING NAMED ONE OF THE QUICKEST UK CITIES AT RUSH HOUR AND WITH LONDON AND CAMBRIDGE WITHIN 50 MINUTES, BUSINESS CONNECTIVITY IS EXCELLENT.

| Cambridge        | 47 mins        |
|------------------|----------------|
| London           | 1 hour 53 mins |
| Birmingham       | 1 hour 30 mins |
| Stansted Airport | 1 hour 10 mins |
| Luton Airport    | 1 hour 13 mins |
| Cambridge        | 50 mins        |
| London           | 49 mins        |
| Birmingham       | 1 hour 44 mins |