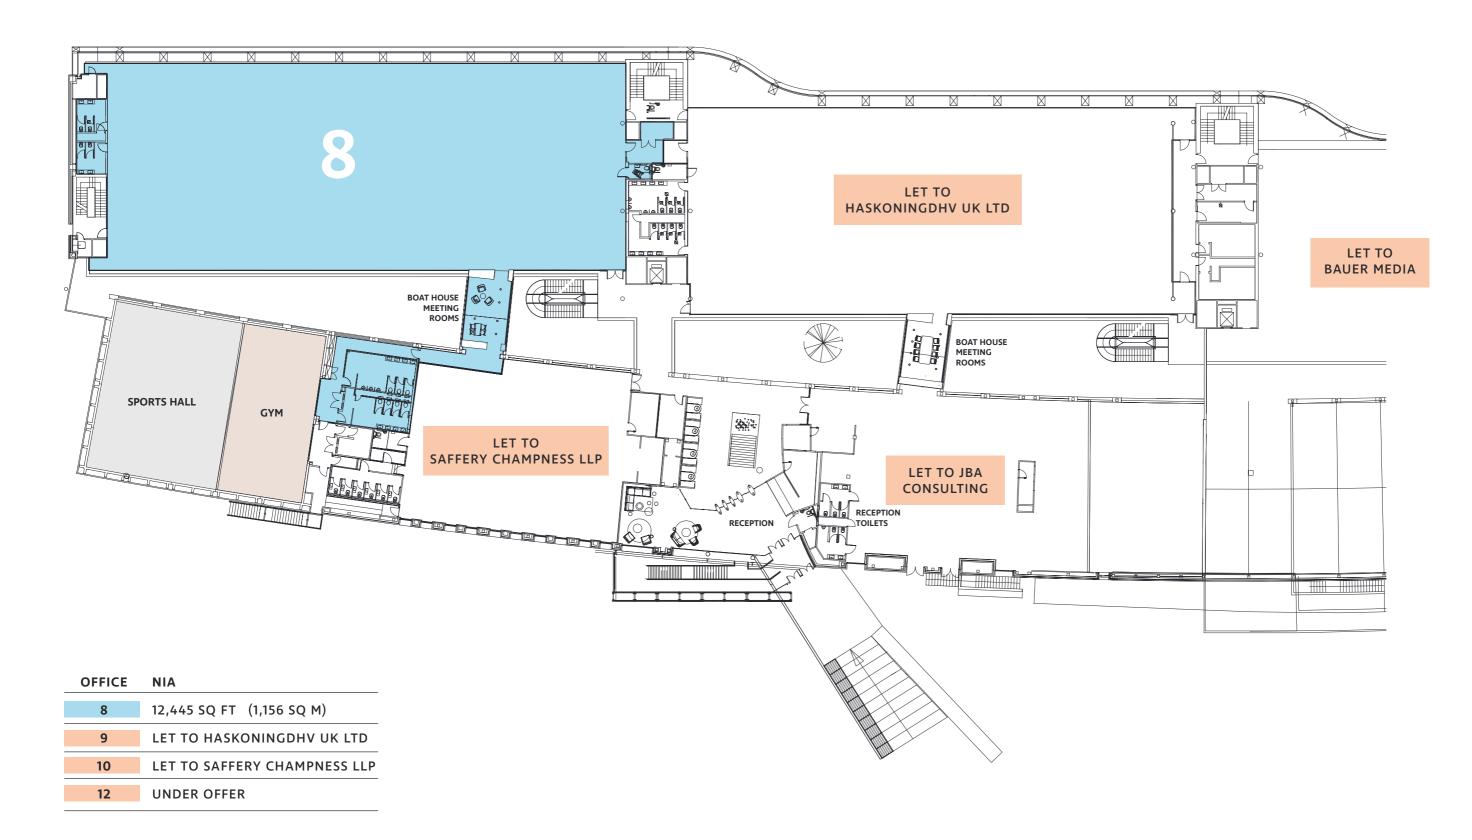

TENTIAL TO CREATE A WORLD LEADING INNOVATION ECONOMY, PETERBOROUGH IS SITUATED IN A KEY POSITION IN THE ARC AND IS WELL PLACED FOR FUTURE BUSINESS GROWTH.



The Arc is already home to nearly four million people and two million jobs which together generate over £111bn of economic output each year. Based upon new financial backing, forecasts show that increased productivity resulting from intensifying the Arc's global strengths in science, technology and high value manufacturing, could double the area's economic output to over £200bn by 2050.

## **AVAILABLE SPACE**

GROUND FLOOR ACCOMMODATION



| 2 | 13,336 SQ FT | (1,239 SQ M) |
|---|--------------|--------------|
| 3 | 4,565 SQ FT  | (424 SQ M)   |
| 5 | 5,254 SQ FT  | (488 SQ M)   |

### **AVAILABLE SPACE**

FIRST FLOOR ACCOMMODATION



### **AVAILABLE SPACE**

SECOND FLOOR ACCOMMODATION



| OFFICE | NIA                  |              |
|--------|----------------------|--------------|
| 13     | 12,131 SQ FT         | (1,127 SQ M) |
| 14     | LET TO WESTERN UNION |              |

# SPECIFICATION

OUR NEWLEY REFURBISHED BUILDING INCLUDES:



350KVA GENERATOR AVAILABLE



FULL ACCESS RAISED FLOORS



CYCLINGSCORE PLATINUM



ONSITE CAFE & LARGE BREAKOUT AREA



LOCKERS & DRYING ROOM FACILITIES



79 SECURE & COVERED BIKE RACKS



AIR CONDITIONING SYSTEM



NEW LED LIGHTING



CAR PARKING SPACES 1:119 SQ FT



CONCIERGE SERVICE



FITTED OPTIONS AVAILABLE



ELECTRIC CAR CHARGING POINTS AVAILABLE



FEATURE LAKE WITH LARGE OUTDOOR TERRACE



DEMISED WCs



NEW SHOWERS & CHANGING FACILITIES



WIFI TO COMMON AREAS



24