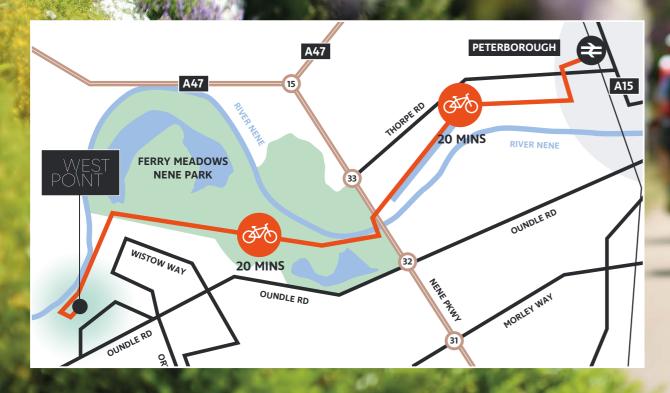

# **GOING THE EXTRA MILE**

WESTPOINT IS ONLY A 20 MINUTE BIKE RIDE FROM THE STATION. THE BUILDING WAS AWARDED THE HIGHEST ACREDITATION, PLATINUM CYCLINGSCORE CERTIFICATION REFLECTING THE BEST IN CLASS INFRASTURCTURE AND FACILITIES.

PETERBOROUGH'S GREEN WHEEL CYCLE NETWORK RUNS PAST WESTPOINT AND OFFERS 32 KILOMETRES OF TRAFFIC-FREE PATHS, QUIET ROADS AND URBAN CYCLE LANES.