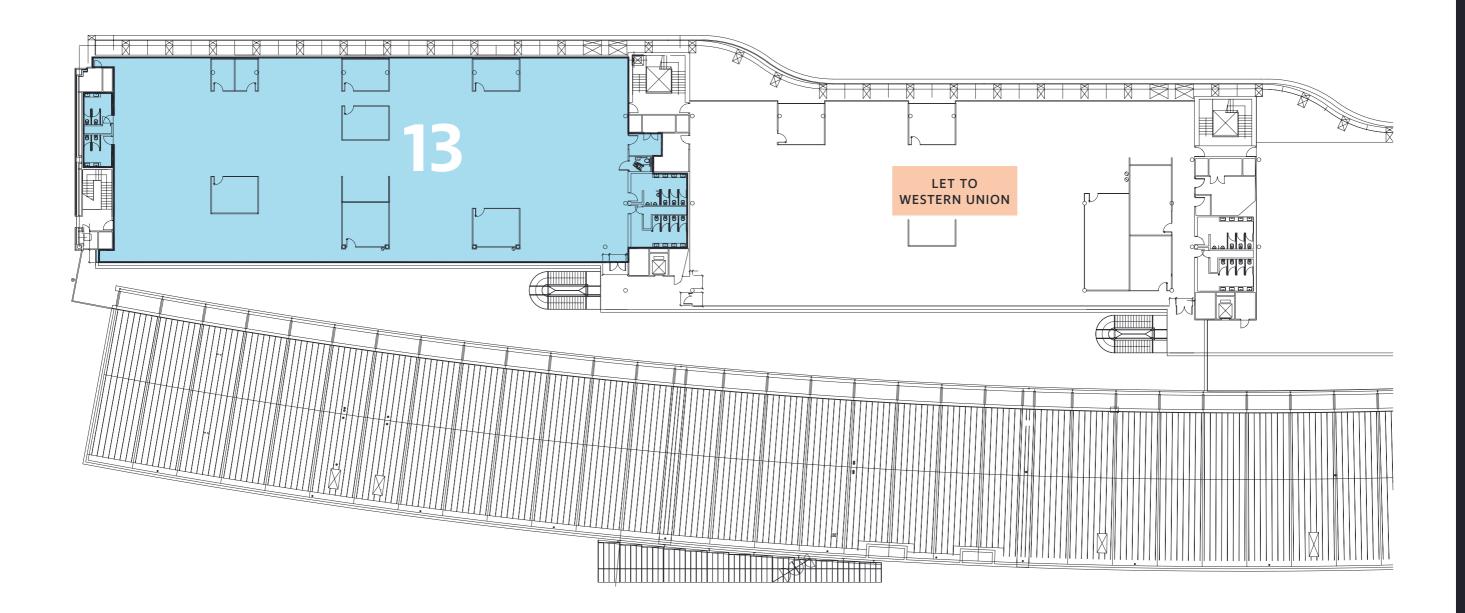

### **AVAILABLE SPACE**

SECOND FLOOR ACCOMMODATION

| OFFICE | NIA                  |              |
|--------|----------------------|--------------|
| 13     | 12,131 SQ FT         | (1,127 SQ M) |
| 14     | LET TO WESTERN UNION |              |