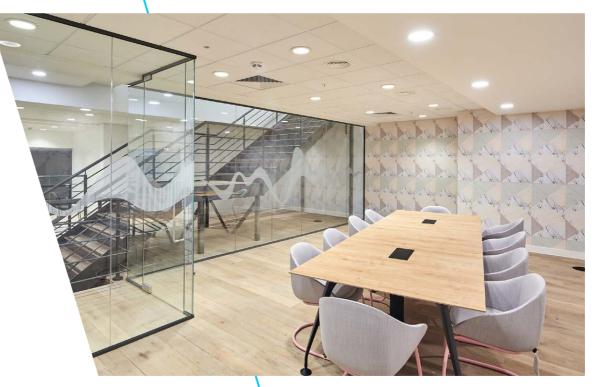

LARGE TRIPLE HEIGHT BREAKOUT AREA WITH A CHOICE OF SOFT SEATING OR WORK BENCHES FOR INFORMAL MEETINGS, OR A SIMPLE BREAK FROM YOUR DESK.

THE STREET (FROM FIRST FLOOR)

COMMUNAL MEETING ROOM

BOAT HOUSE MEETING ROOM