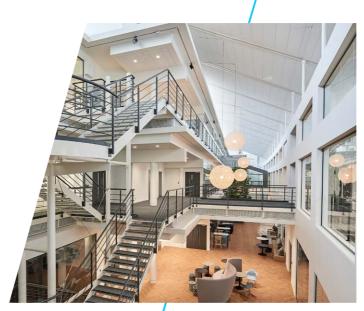

# BIGGERBRIGHTERBETTER

THE STREET - BREAKOUT AREA

FLEXIBLE OFFICES, BOTH LARGE AND SMALL PROVIDING 4,000 TO 24,000 SQ FT OVER A SINGLE FLOOR. CONTEMPORARY FINISHES THROUGHOUT AND AN ABUNDANCE OF NATURAL LIGHT. THE BEST GRADE A OFFICE PARKING PROVISION IN PETERBOROUGH AT A RATIO OF 1:119 SQ FT (800 SPACES).

LARGE TRIPLE HEIGHT BREAKOUT AREA WITH A CHOICE OF SOFT SEATING OR WORK BENCHES FOR INFORMAL MEETINGS, OR A SIMPLE BREAK FROM YOUR DESK.

THE STREET (FROM FIRST FLOOR)

COMMUNAL MEETING ROOM

BOAT HOUSE MEETING ROOM