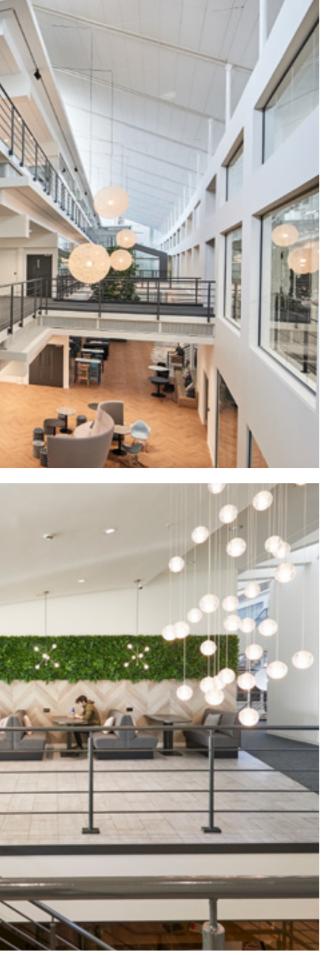

/

PETERBOROUGH

### OFFICE WELL-BEING AT ITS BEST

177,621 SQ FT OF NEWLY REFURBISHED OFFICES SURROUNDED BY 1,750 ACRES OF COUNTRY PARK & LAKE AND ONLY 45 MINUTES FROM LONDON KINGS CROSS.





THE STREET - BREAKOUT AREA





FLEXIBLE OFFICES, BOTH LARGE AND SMALL PROVIDING 6,000 TO 19,000 SQ FT OVER A SINGLE FLOOR. CONTEMPORARY FINISHES THROUGHOUT AND AN ABUNDANCE OF NATURAL LIGHT. THE BEST GRADE A OFFICE PARKING PROVISION IN PETERBOROUGH AT A RATIO OF 1:119 SQ FT (800 SPACES).

LARGE TRIPLE HEIGHT BREAKOUT AREA WITH A CHOICE OF SOFT SEATING OR WORK BENCHES FOR INFORMAL MEETINGS, OR A SIMPLE BREAK FROM YOUR DESK.



BOAT HOUSE MEETING ROOM



#### THE STREET (FROM FIRST FLOOR)



THE STREET



COMMUNAL MEETING ROOM



### **GOOD FOOD EXPERIENCES** LIFT THE SPIRIT











ON-SITE CAFÉ BY CH&Co GROUP PROVIDES A RANGE OF GRAB AND GO FOOD TO BE ENJOYED OUTDOORS OR IN ONE OF MANY BREAKOUT AREAS.

WE FUEL HEALTHIER, HAPPIER WORKPLACES THROUGH POSITIVE, **PRODUCTIVE SPACES THAT** FOSTER COLLABORATION AND COMMUNITY.

#### **HEALTHY** BODY **HEALTHY** MIND







FOR EXCLUSIVE USE BY TENANTS



STAY ACTIVE WITHOUT HAVING TO TRAVEL WITH WESTPOINT'S ON-SITE GYM, SHOWER AND CHANGING FACILITIES. GET SWEATY OR UNWIND WITH CIRCUIT, YOGA AND BOOTCAMP CLASSES ALL AVAILABLE. OUR UNIQUE ON-SITE SPORTS HALL ALSO PROVIDES YOU WITH EVERY ACTIVITY FROM BADMINTON TO FIVE A SIDE FOOTBALL AND MORE.

# SET IN 1,750 ACRES OF

Nene Park is a large area of park land made up of six differen