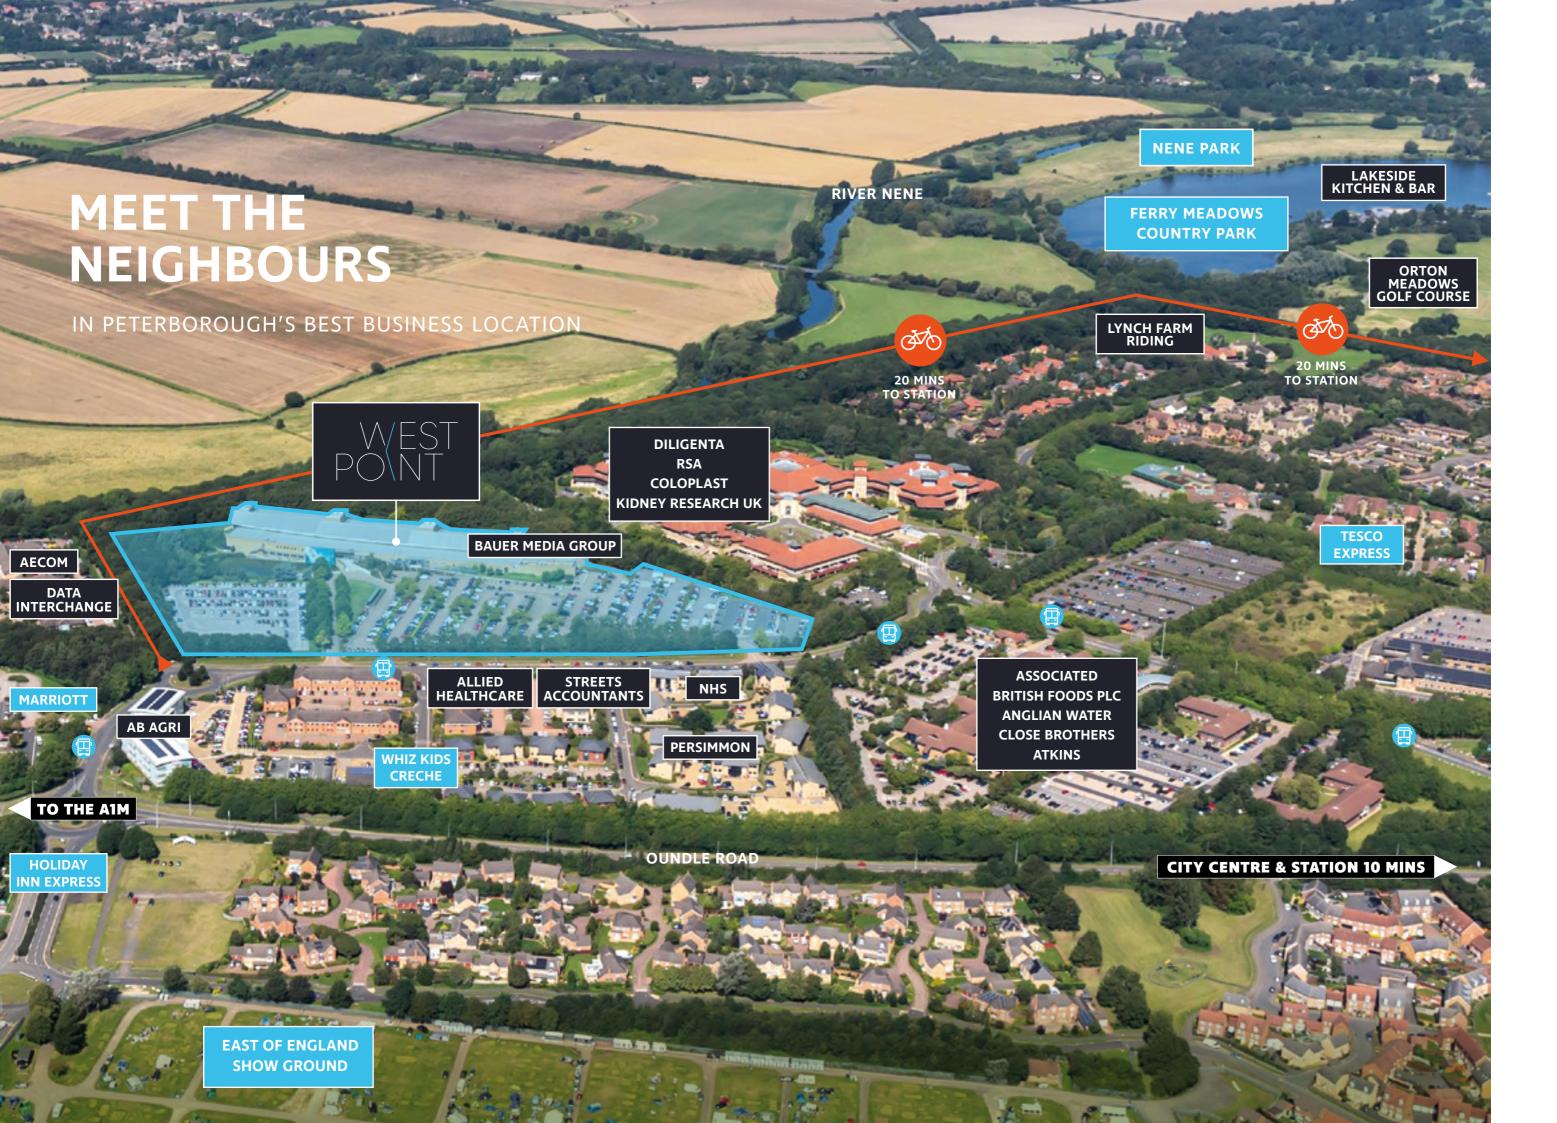

### **GOING THE EXTRA MILE**

WESTPOINT IS ONLY A 20 MINUTE BIKE RIDE FROM THE STATION. THE BUILDING WAS AWARDED THE HIGHEST ACREDITATION, PLATINUM CYCLINGSCORE CERTIFICATION REFLECTING THE BEST IN CLASS INFRASTURCTURE AND FACILITIES.

PETERBOROUGH'S GREEN WHEEL CYCLE NETWORK RUNS PAST WESTPOINT AND OFFERS 32 KILOMETRES OF TRAFFIC-FREE PATHS, QUIET ROADS AND URBAN CYCLE LANES.

WESTPOINT IS LOCATED 4 MILES WEST OF THE CITY CENTRE ON LYNCH WOOD, PETERBOROUGH'S PREMIER OFFICE LOCATION.