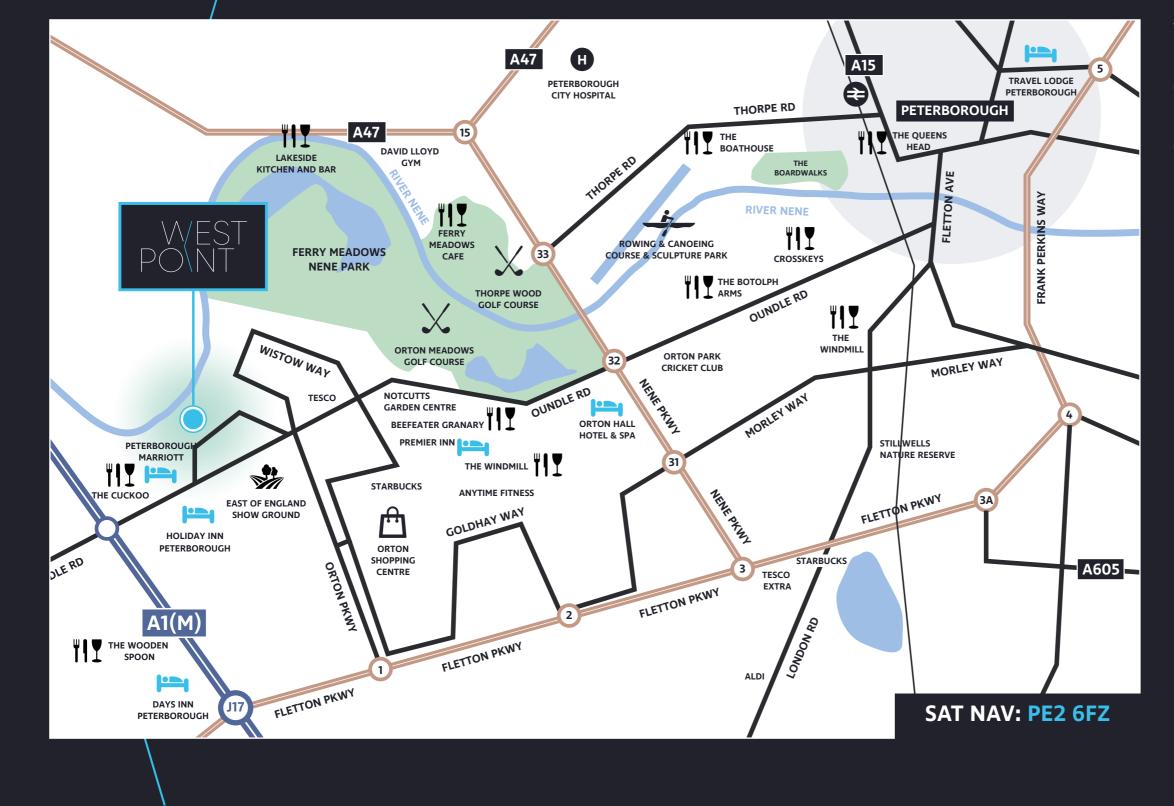

1 A. A.

(PETERBOROUGH ROWING LAKE)

WESTPOINT IS SITUATED CLOSE BY TO FERRY MEADOWS COUNTRY PARK, ONE OF THE LARGEST COUNTRY PARKS IN THE REGION, WHICH OFFERS A RANGE OF OUTDOOR ACTIVITIES INCLUDING WALKING, CYCLING, SWIMMING, WATERSPORTS, FISHING, ARCHERY, CLIMBING AND GOLF AS WELL AS FOOD AND DRINK AT THE LAKESIDE KITCHEN & BAR.

### AN EXCEPTIONAL BUSINESS LOCATION STRATEGICALLY LOCATED

LYNCH WOOD LIES JUST <sup>1</sup>/<sub>2</sub> MILE FROM THE A1(M) MOTORWAY, WHICH PROVIDES DIRECT ACCESS TO THE A14 AND IN TURN TO THE M11 AND M1 MOTORWAYS.

WESTPOINT IS LOCATED 4 MILES WEST OF THE CITY CENTRE ON LYNCH WOOD, PETERBOROUGH'S PREMIER OFFICE LOCATION.