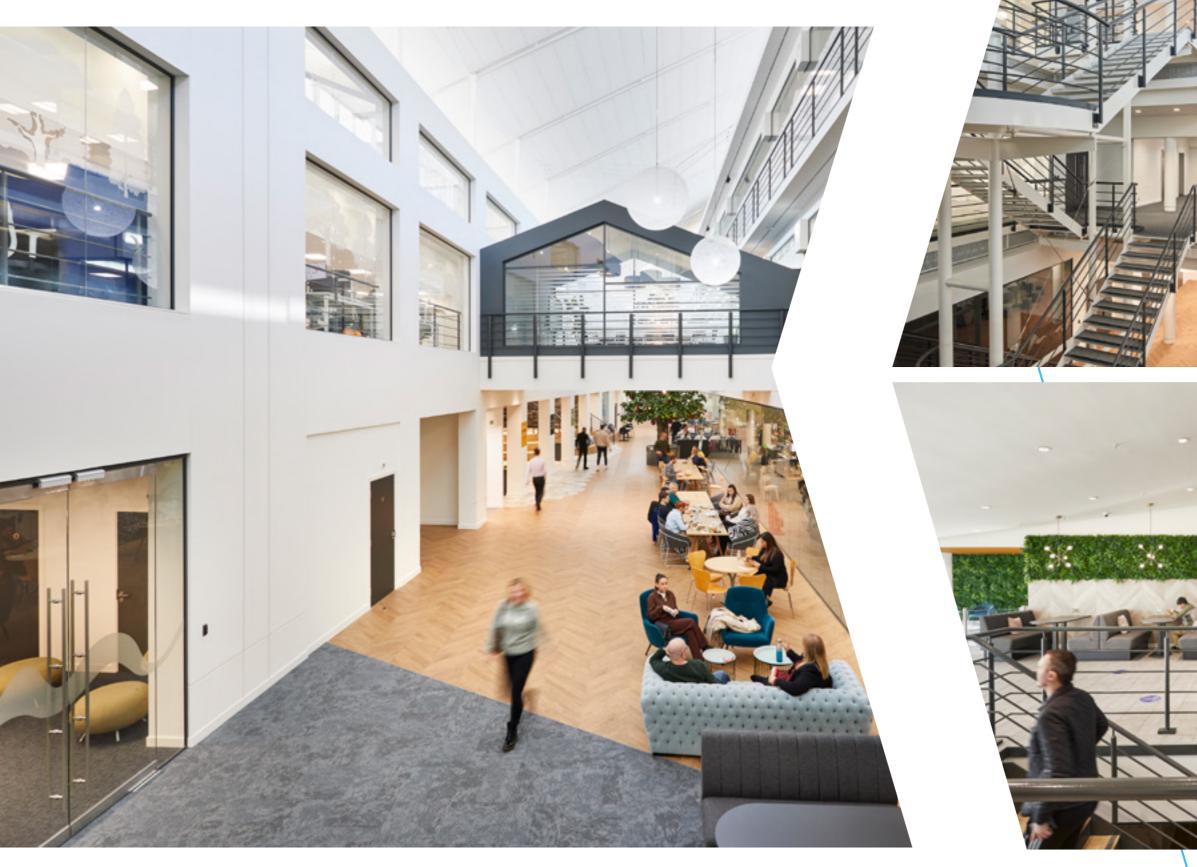

### OFFICE WELL-BEING AT ITS BEST

177,621 SQ FT OF NEWLY REFURBISHED OFFICES SURROUNDED BY 1,750 ACRES OF COUNTRY PARK & LAKE AND ONLY 45 MINUTES FROM LONDON KINGS CROSS.

THE STREET - BREAKOUT AREA

FLEXIBLE OFFICES, BOTH LARGE AND SMALL PROVIDING 6,000 TO 19,000 SQ FT OVER A SINGLE FLOOR. CONTEMPORARY FINISHES THROUGHOUT AND AN ABUNDANCE OF NATURAL LIGHT. THE BEST GRADE A OFFICE PARKING PROVISION IN PETERBOROUGH AT A RATIO OF 1:119 SQ FT (800 SPACES).

LARGE TRIPLE HEIGHT BREAKOUT AREA WITH A CHOICE OF SOFT SEATING OR WORK BENCHES FOR INFORMAL MEETINGS, OR A SIMPLE BREAK FROM YOUR DESK.

BOAT HOUSE MEETING ROOM

#### THE STREET (FROM FIRST FLOOR)

THE STREET

COMMUNAL MEETING ROOM