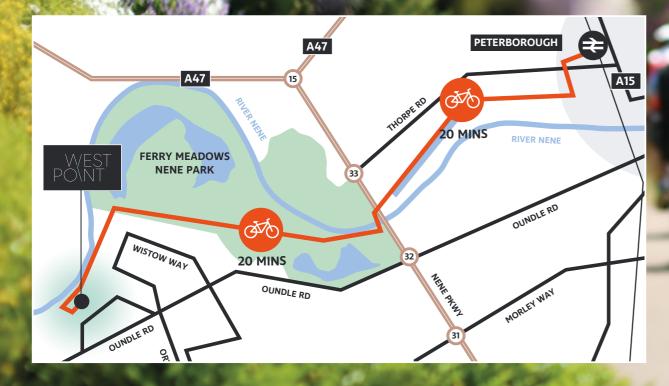

### **GOING THE EXTRA MILE**

WESTPOINT IS ONLY A 20 MINUTE BIKE RIDE FROM THE STATION. THE BUILDING WAS AWARDED THE HIGHEST ACREDITATION, PLATINUM CYCLINGSCORE CERTIFICATION REFLECTING THE BEST IN CLASS INFRASTURCTURE AND FACILITIES.

PETERBOROUGH'S GREEN WHEEL CYCLE NETWORK RUNS PAST WESTPOINT AND OFFERS 32 KILOMETRES OF TRAFFIC-FREE PATHS, QUIET ROADS AND URBAN CYCLE LANES.