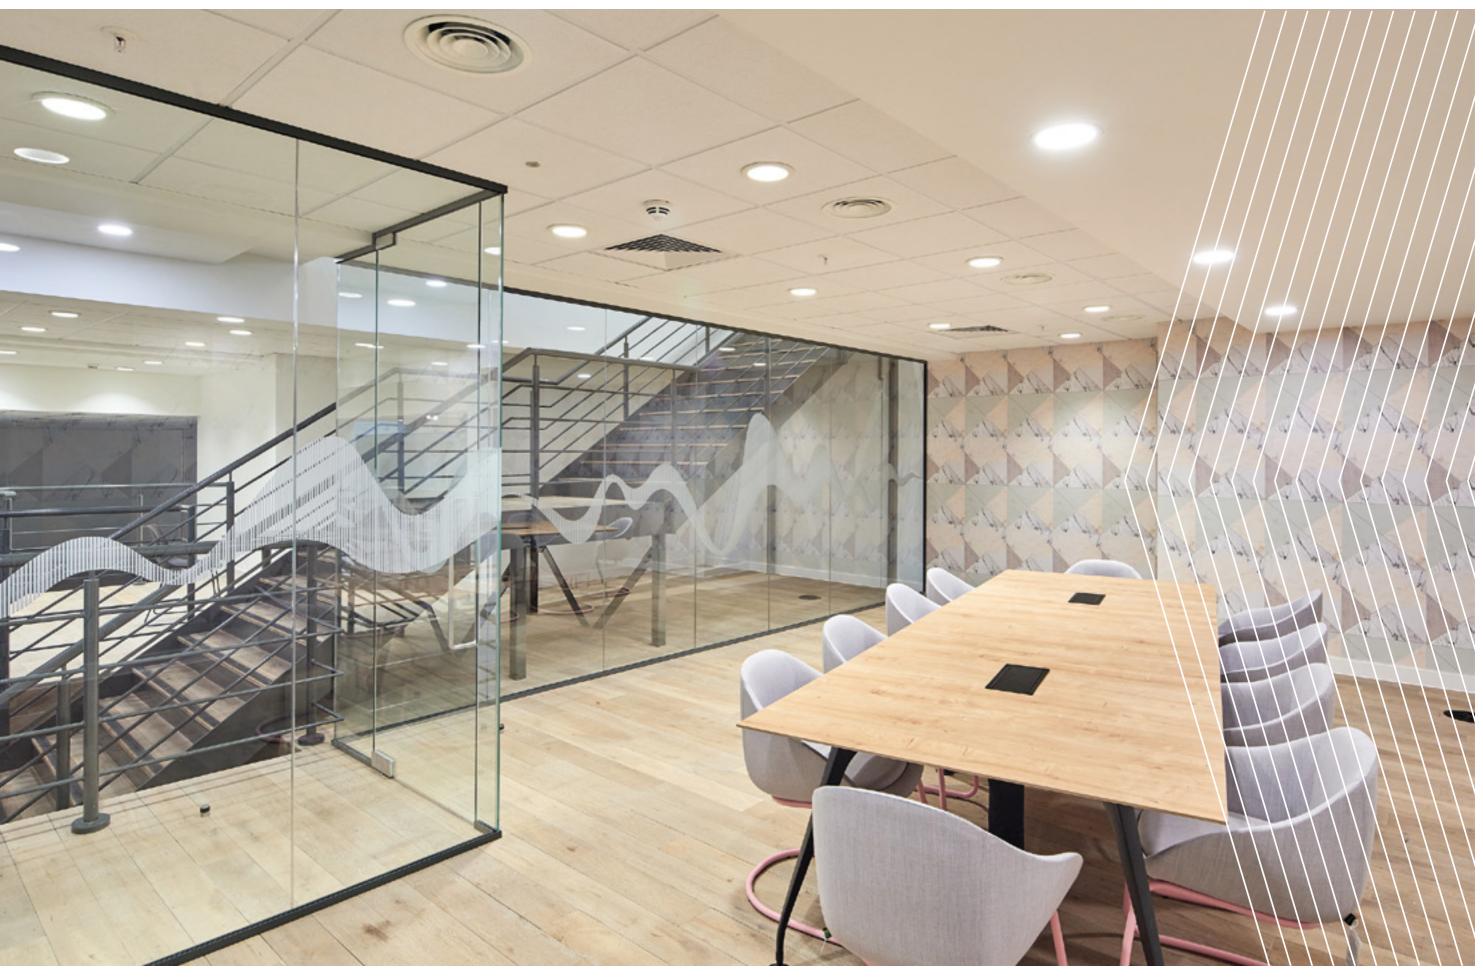

## **SPECIFICATION**

OUR NEWLEY REFURBISHED BUILDING INCLUDES:

MEETING ROOM AVAILABLE то воок

EQUIEM **TENANT APP &** EVENTS

MULTIFAITH PRAYER ROOM

ONSITE CAFE & LARGE BREAKOUT AREA

LOCKERS & DRYING ROOM FACILITIES