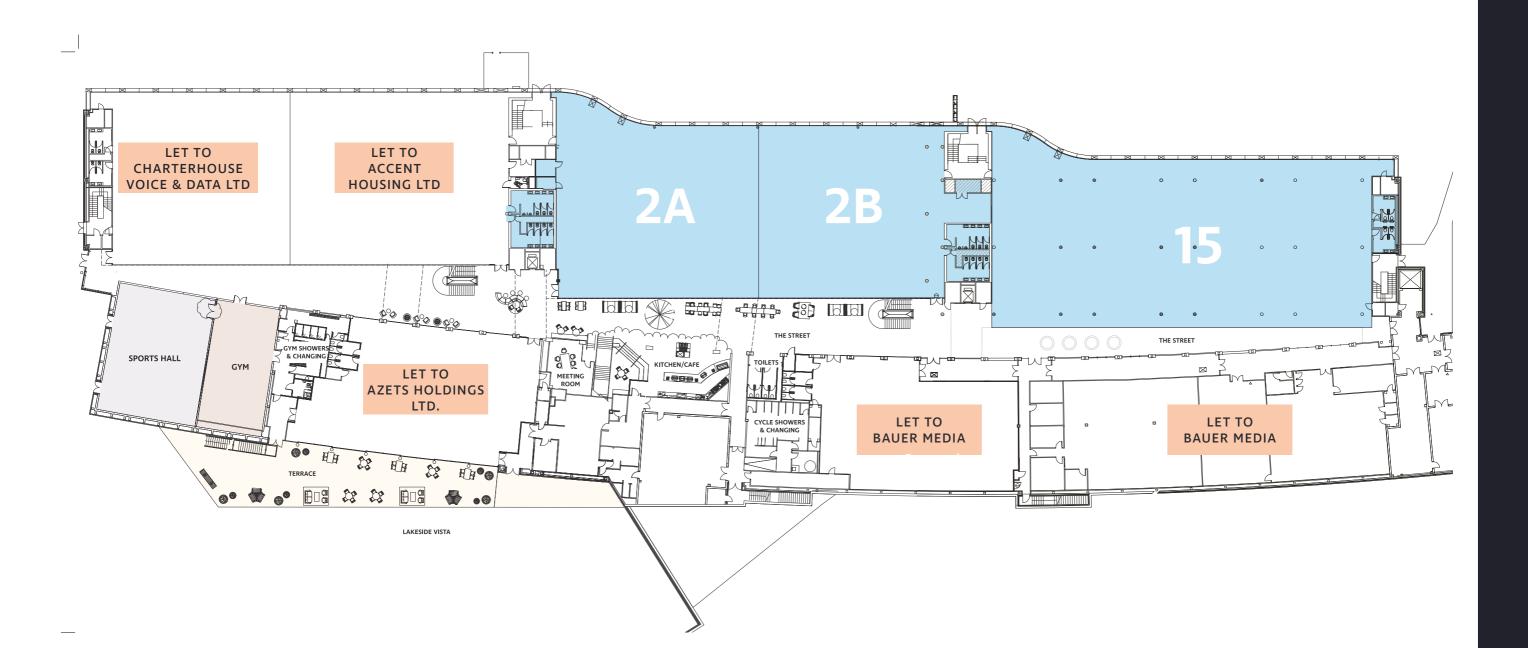

### **AVAILABLE SPACE**

GROUND FLOOR ACCOMMODATION

| OFFICE | NIA                                  |
|--------|--------------------------------------|
| 1A     | LET TO ACCENT HOUSING LTD            |
| 1B     | LET TO CHARTERHOUSE VOICE & DATA LTD |
| 2A     | 7,050 SQ FT (655 SQ M)               |
| 2B     | 6,124 SQ FT (569 SQ M)               |
| 3      | LET TO BAUER MEDIA                   |
| 15     | 12,658 SQ FT (1,176 SQ M)            |
| 5      | LET TO AZETS HOLDINGS LTD            |