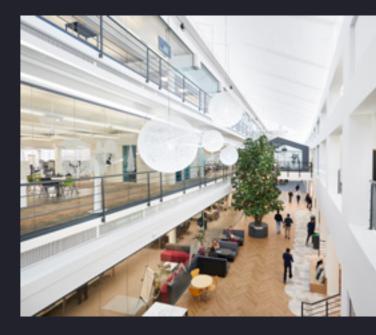

### OFFICE WELL-BEING AT ITS BEST

177,621 SQ FT OF NEWLY REFURBISHED OFFICES SURROUNDED BY 1,750 ACRES OF COUNTRY PARK & LAKE AND ONLY 45 MINUTES FROM LONDON KINGS CROSS.

THE STREET - BREAKOUT AREA

FLEXIBLE OFFICES, BOTH LARGE AND SMALL PROVIDING 6,000 TO 19,000 SQ FT OVER A SINGLE FLOOR. CONTEMPORARY FINISHES THROUGHOUT AND AN ABUNDANCE OF NATURAL LIGHT. THE BEST GRADE A OFFICE PARKING PROVISION IN PETERBOROUGH AT A RATIO OF 1:119 SQ FT (800 SPACES).

#### THE STREET (FROM FIRST FLOOR)

THE STREET

COMMUNAL MEETING ROOM