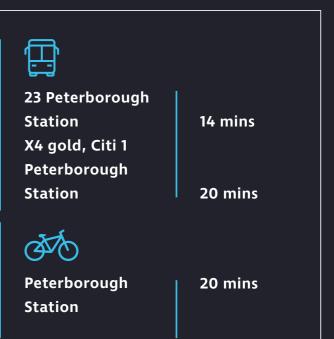

### **GOING THE EXTRA MILE**

WESTPOINT IS ONLY A 20 MINUTE BIKE RIDE FROM THE STATION. THE BUILDING WAS AWARDED THE HIGHEST ACREDITATION, PLATINUM CYCLINGSCORE CERTIFICATION REFLECTING THE BEST IN CLASS INFRASTURCTURE AND FACILITIES.