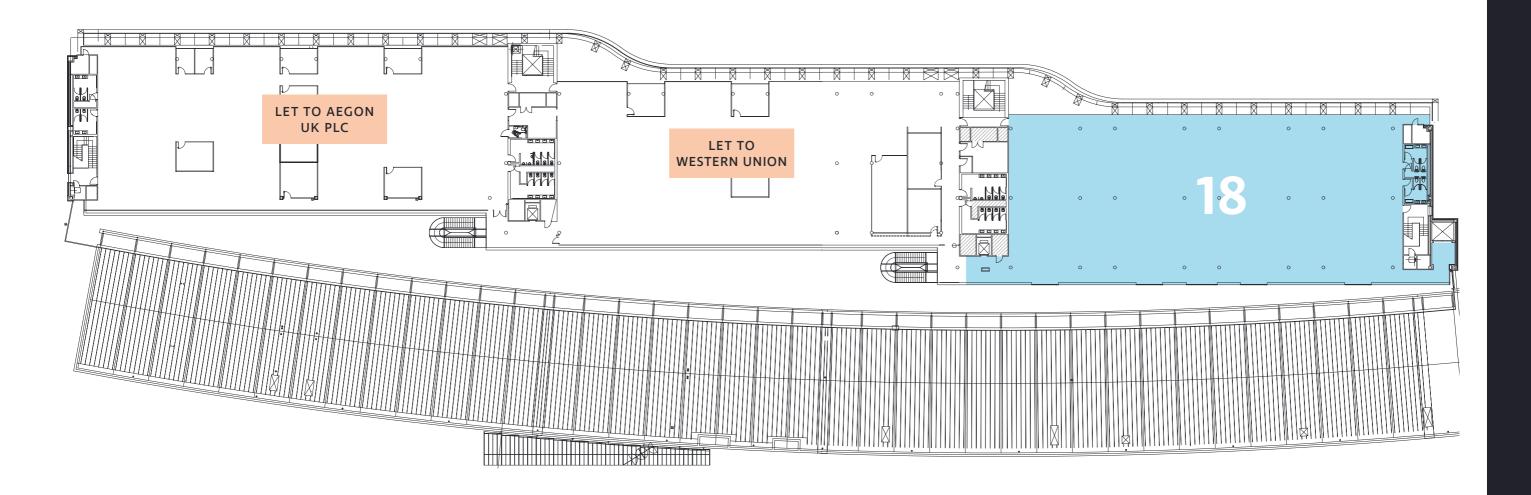

### **AVAILABLE SPACE**

SECOND FLOOR ACCOMMODATION

| OFFICE | NIA                       |
|--------|---------------------------|
| 13     | LET TO AEGON UK PLC       |
| 14     | LET TO WESTERN UNION      |
| 18     | 11,926 SQ FT (1,108 SQ M) |