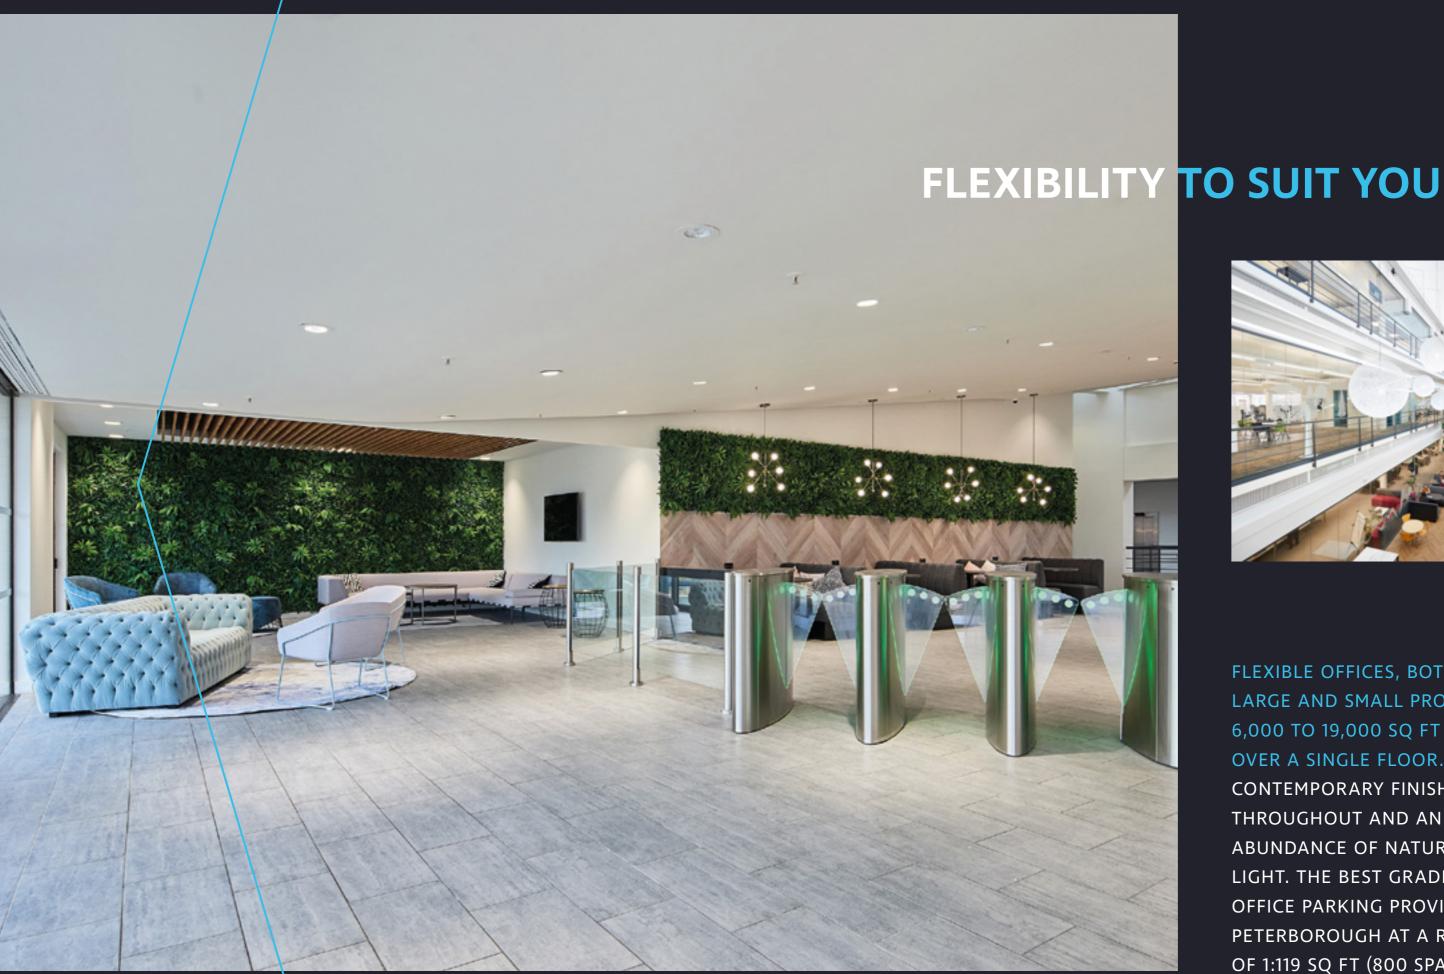

### OFFICE WELL-BEING AT ITS BEST

177,621 SQ FT OF NEWLY REFURBISHED OFFICES SURROUNDED BY 1,750 ACRES OF COUNTRY PARK & LAKE AND ONLY 45 MINUTES FROM LONDON KINGS CROSS.

THE STREET - BREAKOUT AREA

FLEXIBLE OFFICES, BOTH LARGE AND SMALL PROVIDING 6,000 TO 19,000 SQ FT OVER A SINGLE FLOOR. CONTEMPORARY FINISHES THROUGHOUT AND AN ABUNDANCE OF NATURAL LIGHT. THE BEST GRADE A OFFICE PARKING PROVISION IN PETERBOROUGH AT A RATIO OF 1:119 SQ FT (800 SPACES).

## **SPECIFICATION**

OUR NEWLEY REFURBISHED BUILDING INCLUDES:

MEETING ROOM AVAILABLE то воок

EQUIEM **TENANT APP &** EVENTS

MULTIFAITH PRAYER ROOM

ONSITE CAFE & LARGE BREAKOUT AREA

LOCKERS & DRYING ROOM FACILITIES

**79 SECURE** & COVERED **BIKE RACKS** 

AIR CONDITIONING SYSTEM

NEW LED LIGHTING

CAR PARKING SPACES 1:119 SQ FT

CONCIERGE SERVICE

WiredScore PLATINUM

WIRED SCORE PLATINUM

ELECTRIC CAR **CHARGING POINTS** AVAILABLE

FEATURE LAKE WITH LARGE OUTDOOR TERRACE

DEMISED WCs

**NEW SHOWERS &** CHANGING FACILITIES

WIFI TO COMMON AREAS

24 HR ССТУ

5 STAR DATA CONNECTIVITY & **TELECOMMS RATING** 

**GYM/SPORTS HALL** & EXERCISE CLASSES