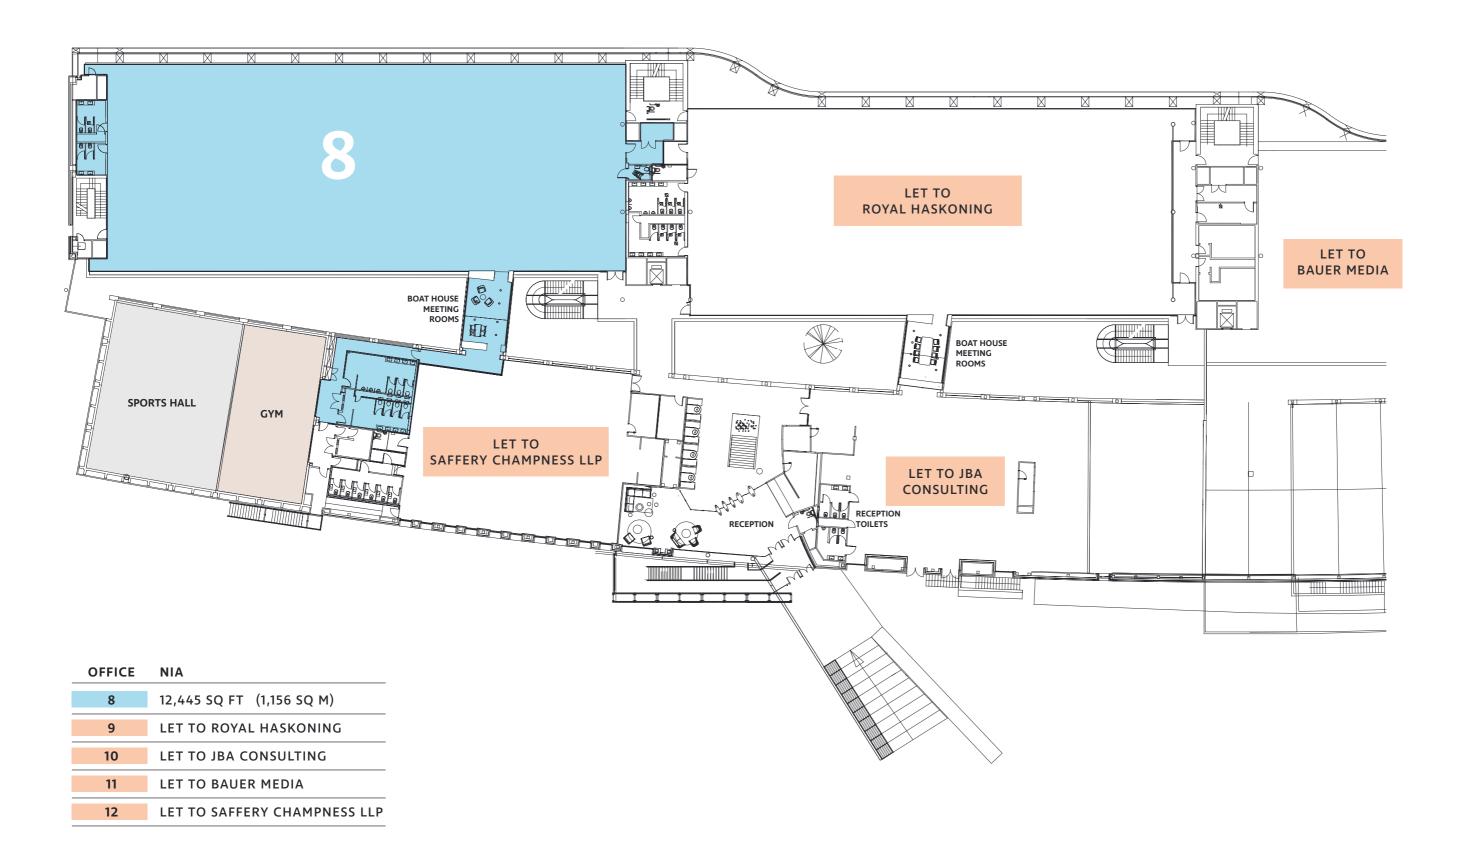

on new financial backing, forecasts show that increased productivity resulting from intensifying the Arc's global strengths in science, technology and high value manufacturing, could double the area's economic output to over £200bn by 2050.

### **AVAILABLE SPACE**

GROUND FLOOR ACCOMMODATION



| OFFICE | NIA                                  |
|--------|--------------------------------------|
| 1A     | LET TO ACCENT HOUSING LTD            |
| 1B     | LET TO CHARTERHOUSE VOICE & DATA LTD |
| 2A     | 7,050 SQ FT (655 SQ M)               |
| 2B     | 6,124 SQ FT (569 SQ M)               |
| 3      | LET TO BAUER MEDIA                   |
| 15     | 12,658 SQ FT (1,176 SQ M)            |
| 5      | LET TO AZETS HOLDINGS LTD            |

### **AVAILABLE SPACE**

FIRST FLOOR ACCOMMODATION



### **AVAILABLE SPACE**

SECOND FLOOR ACCOMMODATION



| OFFICE | NIA                       |
|--------|---------------------------|
| 13     | LET TO AEGON UK PLC       |
| 14     | LET TO WESTERN UNION      |
| 18     | 11,926 SQ FT (1,108 SQ M) |

WESTPOINT PETERBOROUGH

## **SPECIFICATION**

OUR NEWLEY REFURBISHED BUILDING INCLUDES:



MEETING ROOM AVAILABLE то воок



EQUIEM **TENANT APP &** EVENTS



MULTIFAITH PRAYER ROOM



ONSITE CAFE & LARGE BREAKOUT AREA



LOCKERS & DRYING ROOM FACILITIES



**79 SECURE** & COVERED **BIKE RACKS** 



AIR CONDITIONING SYSTEM



NEW LED LIGHTING



CAR PARKING SPACES 1:119 SQ FT



CONCIERGE SERVICE



WiredScore PLATINUM

WIRED SCORE PLATINUM



ELECTRIC CAR **CHARGING POINTS** AVAILABLE



FEATURE LAKE WITH LARGE OUTDOOR TERRACE



DEMISED WC