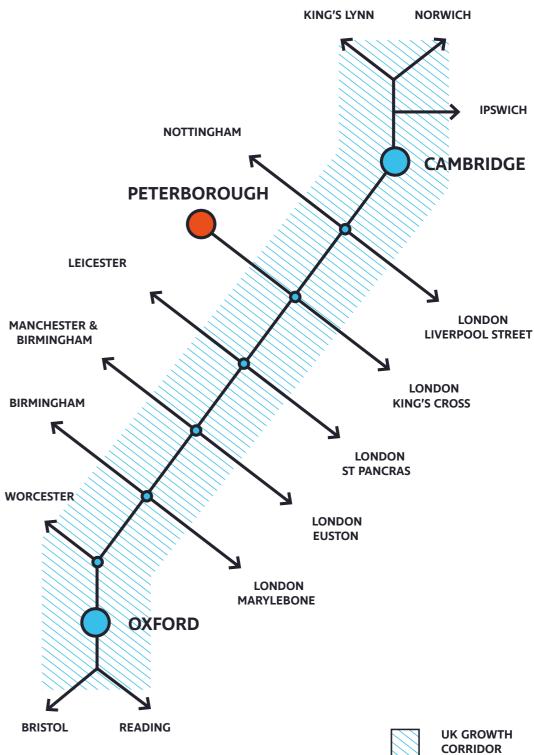

#### **THE UK GROWTH CORRIDOR OXFORD - CAMBRIDGE**

THE OXFORD-CAMBRIDGE ARC HAS BEEN HIGHLIGHTED BY THE UK GOVERNMENT AS A KEY ECONOMIC PRIORITY FOR THE COUNTRY, AND HAS AMBITIOUS PLANS TO UNLOCK ITS POTENTIAL TO CREATE A WORLD LEADING INNOVATION ECONOMY, PETERBOROUGH IS SITUATED IN A KEY POSITION IN THE ARC AND IS WELL PLACED FOR FUTURE BUSINESS GROWTH.

The Arc is already home to nearly four million people and two million jobs which together generate over £111bn of economic output each year. Based upon new financial backing, forecasts show that increased productivity resulting from intensifying the Arc's global strengths in science, technology and high value manufacturing, could double the area's economic output to over £200bn by 2050.