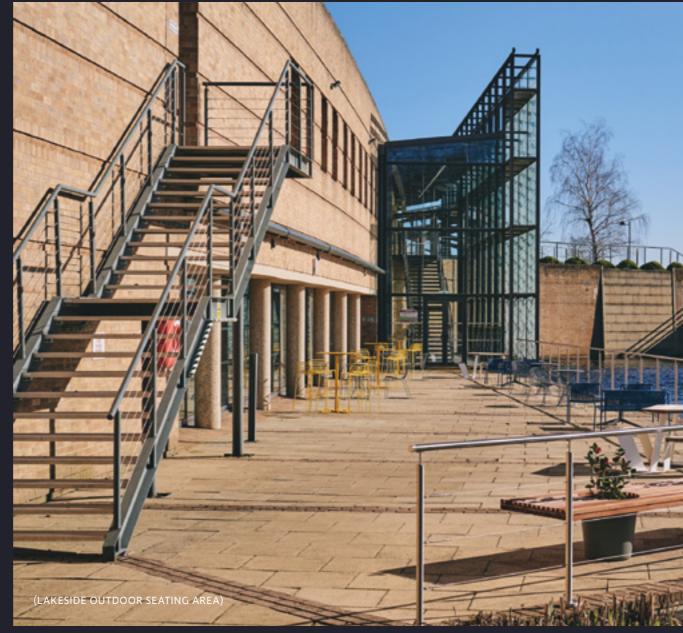

LARGE TRIPLE HEIGHT BREAKOUT AREA WITH A CHOICE OF SOFT SEATING OR WORK BENCHES FOR INFORMAL MEETINGS, OR A SIMPLE BREAK FROM YOUR DESK.

BOAT HOUSE MEETING ROOM

FEATURE LAKE WITH LARGE OUTDOOR TERRACE

DEMISED WCs

**NEW SHOWERS &** CHANGING FACILITIES

WIFI TO COMMON AREAS

24 HR ССТУ

5 STAR DATA CONNECTIVITY & **TELECOMMS RATING** 

**GYM/SPORTS HALL** & EXERCISE CLASSES