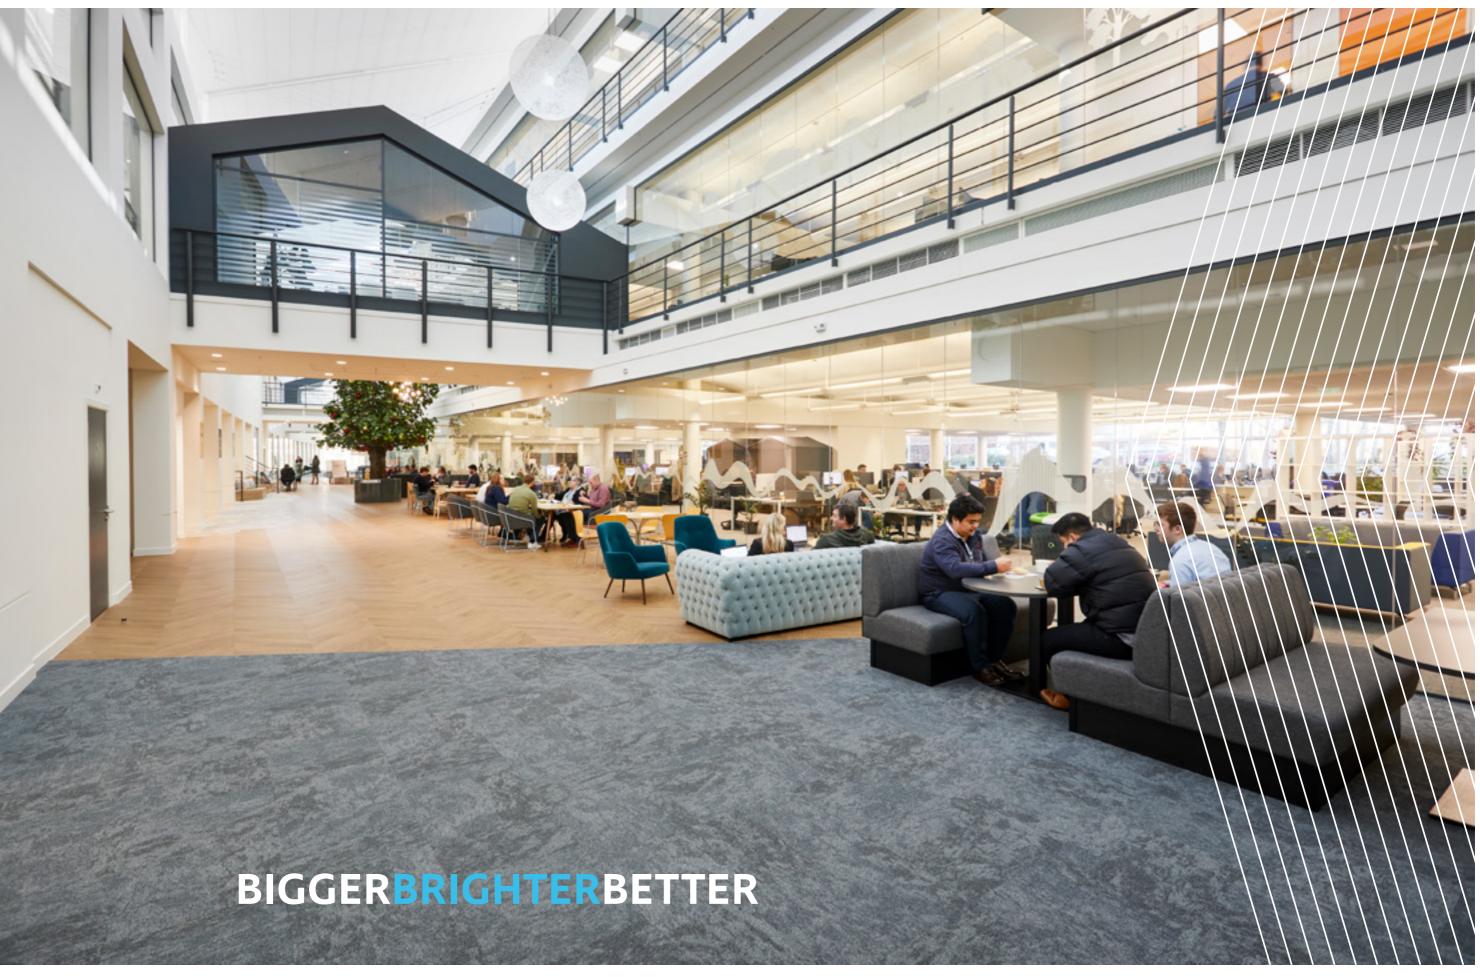

### OFFICE WELL-BEING AT ITS BEST

177,621 SQ FT OF NEWLY REFURBISHED OFFICES SURROUNDED BY 1,750 ACRES OF COUNTRY PARK & LAKE AND ONLY 45 MINUTES FROM LONDON KINGS CROSS.

THE STREET - BREAKOUT AREA

FLEXIBLE OFFICES, BOTH LARGE AND SMALL PROVIDING 6,000 TO 19,000 SQ FT OVER A SINGLE FLOOR. CONTEMPORARY FINISHES THROUGHOUT AND AN ABUNDANCE OF NATURAL LIGHT. THE BEST GRADE A OFFICE PARKING PROVISION IN PETERBOROUGH AT A RATIO OF 1:119 SQ FT (800 SPACES).

LARGE TRIPLE HEIGHT BREAKOUT AREA WITH A CHOICE OF SOFT SEATING OR WORK BENCHES FOR INFORMAL MEETINGS, OR A SIMPLE BREAK FROM YOUR DESK.

BOAT HOUSE MEETING ROOM

#### THE STREET (FROM FIRST FLOOR)

THE STREET

COMMUNAL MEETING ROOM